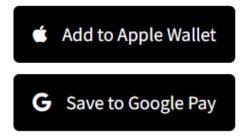

- 1. Open the email you received **on your iPhone** (the email has to be accessed directly from your iPhone or it won't work).
- 2. Swipe down until you see the "Download" button.
- 3. Tap the "Download" button. This will take you to a new page.
- 4. Swipe down on that new page until you see a button that says "Add to Apple Wallet" (see picture below).

- 5. Tap on the "Add to Apple Wallet" button.
- 6. Your digital card will appear. Please tap on the button that says "Add", which is located on the upper right side of the screen.

That's it! Now your digital card is installed on your iPhone.