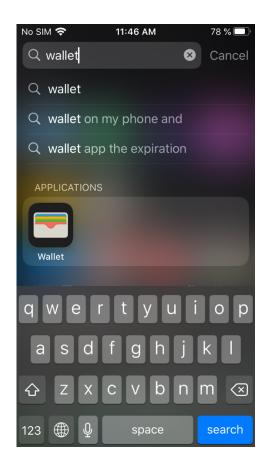

To find it, you just need to search & open an app called "Wallet". You can search for it on your home screen, or by using the search function: