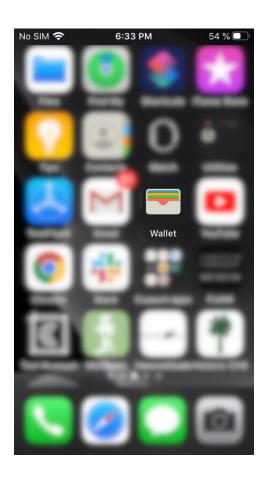

To find it, you just need to search & open an app called "Wallet". You can search for it on your home screen, or by using the search function: